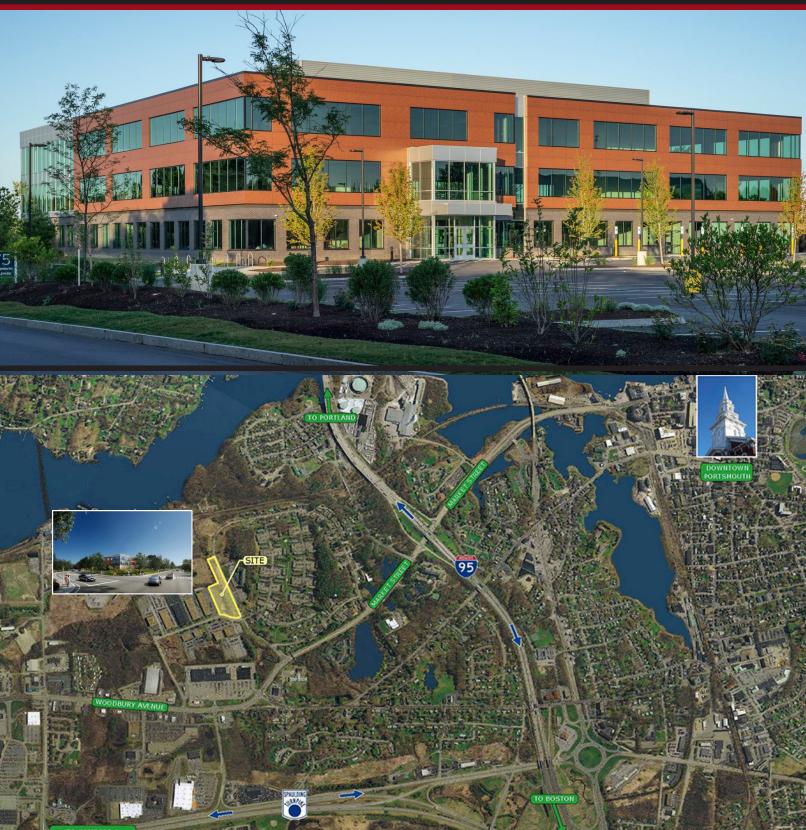

# **NEW CONSTRUCTION**

75 Portsmouth Boulevard | Portsmouth | New Hampshire

## 68,189 SF Office Building Only 1 Space Remaining - Up to 11,096 SF

Unique opportunity to customize your space in this exciting contemporary designed building at the corner of Portsmouth Boulevard and Commerce Way. Remaining space is located on the second floor with excellent window lines and efficient programming. Building features a large outdoor patio with lots of outdoor seating with direct access to an on-site coffee/food provider. Easy access from I-95, the Spaulding Turnpike at the gateway to downtown Portsmouth. Many area amenities include hotels, restaurants, fitness, and shopping.