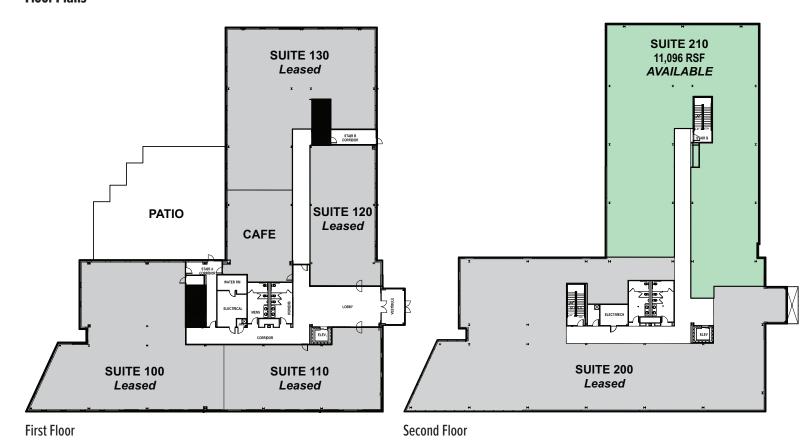

## 68,189 SF Office Building Only 1 Space Remaining - Up to 11,096 SF

Unique opportunity to customize your space in this exciting contemporary designed building at the corner of Portsmouth Boulevard and Commerce Way. Remaining space is located on the second floor with excellent window lines and efficient programming. Building features a large outdoor patio with lots of outdoor seating with direct access to an on-site coffee/food provider. Easy access from I-95, the Spaulding Turnpike at the gateway to downtown Portsmouth. Many area amenities include hotels, restaurants, fitness, and shopping.

#### **Property Specifications**

**BUILDING SIZE:** 68,189 rentable square feet on three floors

**AVAILABLE SPACE:** Suite 210 - up to 11,096± RSF

Space may be subdivided to 3,000± RSF

YEAR BUILT: 2019

**LAND AREA:** 8.82± acres

#### **Floor Plans**